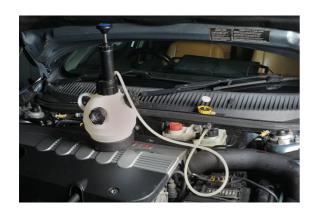

## **Manual Pressure Brake Bleeder 2L**

Manual brake bleeder designed for use with most brake master cylinder reservoirs with Euro Adaptor (reservoir neck 44mm). The easy to pump action and visual gauge allows this task to be performed quickly and effectively with the minimum of effort. The adaptor supplied is for fitting to European vehicles.