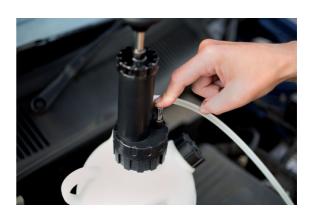

## **Additional Information**

- · 2L capacity tank.
- One way syphoning method.
- Operating pressure 10psi; maximum pressure rating 30psi.
- Quick connector and pressure release valve. Pressure gauge 0 70psi (0 5 bar).
- Brake master cylinder cap kit that covers 90% of current master cylinder reservoirs available, please see Laser Part No. 7101.