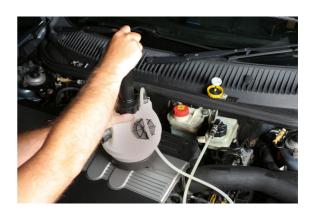

## **Manual Pressure Brake Bleeder 2L**

Manual brake bleeder designed for use with most brake master cylinder reservoirs with Euro Adaptor (reservoir neck 44mm). The easy to pump action and visual gauge allows this task to be performed quickly and effectively with the minimum of effort. The adaptor supplied is for fitting to European vehicles.