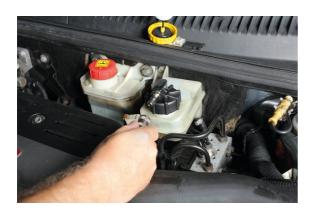

## **Manual Pressure Brake Bleeder 2L**

Manual brake bleeder designed for use with most brake master cylinder reservoirs with Euro Adaptor (reservoir neck 44mm). The easy to pump action and visual gauge allows this task to be performed quickly and effectively with the minimum of effort. The adaptor supplied is for fitting to European vehicles.

## **Additional Information**

- · 2L capacity tank.
- One way syphoning method.
- Operating pressure 10psi; maximum pressure rating 30psi.
- Quick connector and pressure release valve. Pressure gauge 0 70psi (0 5 bar).
- Brake master cylinder cap kit that covers 90% of current master cylinder reservoirs available, please see Laser Part No. 7101.