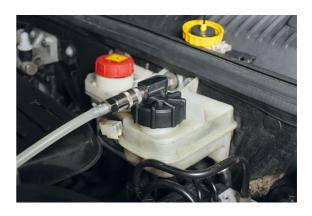

## **Manual Pressure Brake Bleeder 2L**

Manual brake bleeder designed for use with most brake master cylinder reservoirs with Euro Adaptor (reservoir neck 44mm). The easy to pump action and visual gauge allows this task to be performed quickly and effectively with the minimum of effort. The adaptor supplied is for fitting to European vehicles.

## **Additional Information**

- · 2L capacity tank.
- One way syphoning method.
- Operating pressure 10psi; maximum pressure rating 30psi.
- Quick connector and pressure release valve. Pressure gauge 0 70psi (0 5 bar).
- Brake master cylinder cap kit that covers 90% of current master cylinder reservoirs available, please see Laser Part No. 7101.